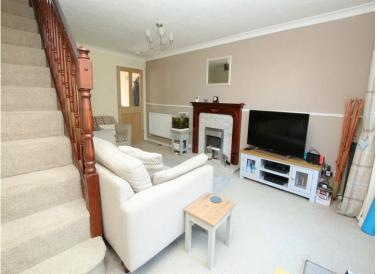

# **LOUNGE** 16' 10" x 11' 10" maximum into the stairs (5.13m x 3.60m)

Electric fire set in attractive timber surround with decorative marble effect inset and hearth. TV point. Two panel radiators. Open spindle staircase allowing access to the first floor with useful recess below. Coving to the ceiling with ceiling light point. Part glazed door allowing access to the entrance hall. uPVC double glazed sliding patio window and door allowing excellent views of the large rear garden.