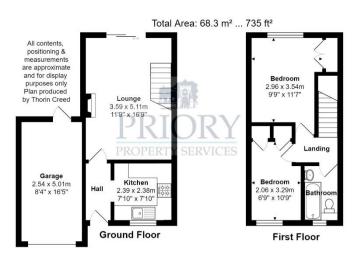

**KITCHEN** 11' 10" into entrance hall x 7' 10" (3.60m x 2.39m) Range of modern fitted eye and base level units. Base units having work surfaces above. Various tile splash-backs and power points over the work surfaces. Built-in Lamona four ring gas hob with matching Lamona electric oven and grill below. Stainless steel sink unit with drainer and mixer tap. Good selection of drawer and cupboard space. Plumbing and space for washing machine. Ample space for a fridge or freezer. Wall mounted Baxi gas combination boiler. Ceiling light point. Timber double glazed window to the front elevation.

# **LOUNGE** 16' 10" x 11' 10" maximum into the stairs (5.13m x 3.60m)

Electric fire set in attractive timber surround with decorative marble effect inset and hearth. TV point. Two panel radiators. Open spindle staircase allowing access to the first floor with useful recess below. Coving to the ceiling with ceiling light point. Part glazed door allowing access to the entrance hall. uPVC double glazed sliding patio window and door allowing excellent views of the large rear garden.

# **BEDROOM 1** 11' 6" x 8' 8" minimum (3.50m x 2.64m) approx.

L-shaped. Panel radiator with thermostatic control. Double opening doors allowing access to walk-in wardrobe. Small entrance recess area. Ceiling light point. Timber double glazed window allowing pleasant views of the large rear garden.

### BEDROOM 2 10' 10" x 6' 10" (3.30m x 2.08m)

L-shaped. Panel radiator. Low level power points. Two storage cupboards. Ceiling light point. Timber double glazed window to the front elevation.

### BATHROOM

Smart white suite comprising of a low level w.c. Wash hand basin with chrome coloured tap. Vanity cupboard below. Panel bath with chrome coloured mixer shower. Triton electric shower above. Shower rail and curtain. Ceiling light point. Chrome coloured panel radiator. Timber double glazed frosted window to the front.

**EXTERNALLY** 16' 4" x 8' 4" (4.97m x 2.54m) approx. Garage Property is approached via a tarmac driveway allowing off road parking for approx. 2 vehicles. Allows easy vehicle access to the attached garage at the side. Canopied entrance. Lantern reception light. Small patio area. Further gravelled area with mature trees. Rear of the property has a flagged patio area allowing easy access to the door to the garage. Laid mainly to lawn. Timber fencing forming the boundary. Garage is a single garage with pitched roof. Up and over door to the front. Power and light. Door allowing access to the rear garden.