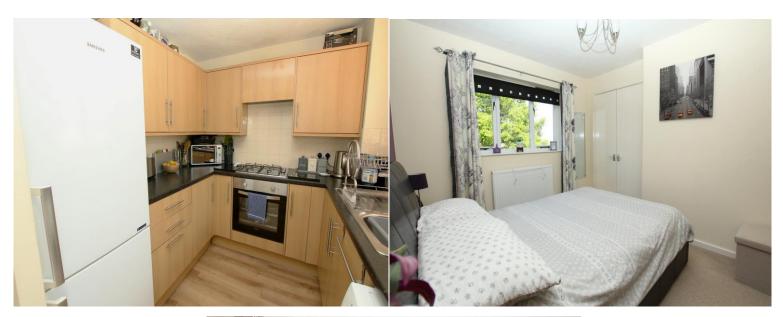

**KITCHEN** 11' 10" into entrance hall x 7' 10" (3.60m x 2.39m) Range of modern fitted eye and base level units. Base units having work surfaces above. Various tile splash-backs and power points over the work surfaces. Built-in Lamona four ring gas hob with matching Lamona electric oven and grill below. Stainless steel sink unit with drainer and mixer tap. Good selection of drawer and cupboard space. Plumbing and space for washing machine. Ample space for a fridge or freezer. Wall mounted Baxi gas combination boiler. Ceiling light point. Timber double glazed window to the front elevation.

# **BEDROOM 1** 11' 6" x 8' 8" minimum (3.50m x 2.64m) approx.

L-shaped. Panel radiator with thermostatic control. Double opening doors allowing access to walk-in wardrobe. Small entrance recess area. Ceiling light point. Timber double glazed window allowing pleasant views of the large rear garden.

### BEDROOM 2 10' 10" x 6' 10" (3.30m x 2.08m)

L-shaped. Panel radiator. Low level power points. Two storage cupboards. Ceiling light point. Timber double glazed window to the front elevation.