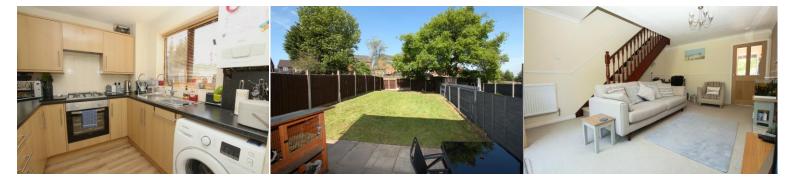

**KITCHEN** 11' 10" into entrance hall x 7' 10" (3.60m x 2.39m) Range of modern fitted eye and base level units. Base units having work surfaces above. Various tile splash-backs and power points over the work surfaces. Built-in Lamona four ring gas hob with matching Lamona electric oven and grill below. Stainless steel sink unit with drainer and mixer tap. Good selection of drawer and cupboard space. Plumbing and space for washing machine. Ample space for a fridge or freezer. Wall mounted Baxi gas combination boiler. Ceiling light point. Timber double glazed window to the front elevation.

**EXTERNALLY** 16' 4" x 8' 4" (4.97m x 2.54m) approx. Garage Property is approached via a tarmac driveway allowing off road parking for approx. 2 vehicles. Allows easy vehicle access to the attached garage at the side. Canopied entrance. Lantern reception light. Small patio area. Further gravelled area with mature trees. Rear of the property has a flagged patio area allowing easy access to the door to the garage. Laid mainly to lawn. Timber fencing forming the boundary. Garage is a single garage with pitched roof. Up and over door to the front. Power and light. Door allowing access to the rear garden.

# **LOUNGE** 16' 10" x 11' 10" maximum into the stairs (5.13m x 3.60m)

Electric fire set in attractive timber surround with decorative marble effect inset and hearth. TV point. Two panel radiators. Open spindle staircase allowing access to the first floor with useful recess below. Coving to the ceiling with ceiling light point. Part glazed door allowing access to the entrance hall. uPVC double glazed sliding patio window and door allowing excellent views of the large rear garden.