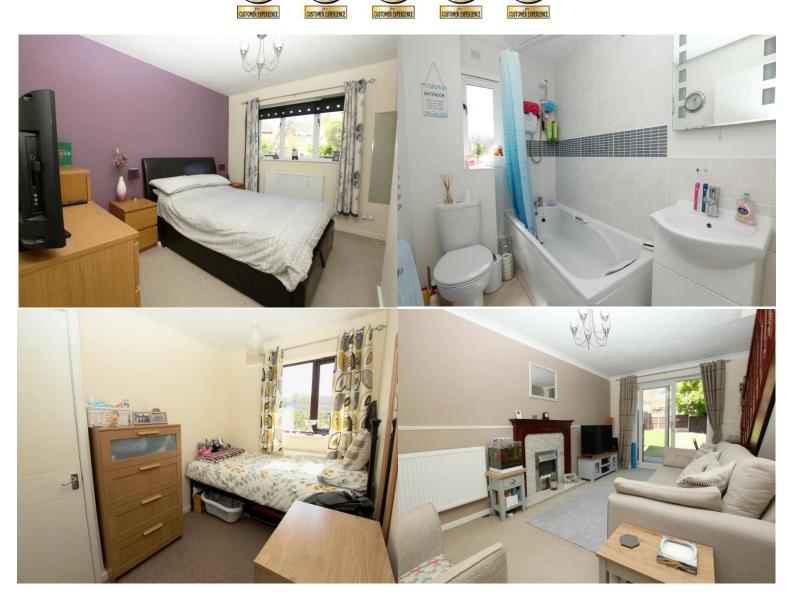

# **BEDROOM 1** 11' 6" x 8' 8" minimum (3.50m x 2.64m) approx.

L-shaped. Panel radiator with thermostatic control. Double opening doors allowing access to walk-in wardrobe. Small entrance recess area. Ceiling light point. Timber double glazed window allowing pleasant views of the large rear garden.

### BEDROOM 2 10' 10" x 6' 10" (3.30m x 2.08m)

L-shaped. Panel radiator. Low level power points. Two storage cupboards. Ceiling light point. Timber double glazed window to the front elevation.

### BATHROOM

Smart white suite comprising of a low level w.c. Wash hand basin with chrome coloured tap. Vanity cupboard below. Panel bath with chrome coloured mixer shower. Triton electric shower above. Shower rail and curtain. Ceiling light point. Chrome coloured panel radiator. Timber double glazed frosted window to the front.

# **LOUNGE** 16' 10" x 11' 10" maximum into the stairs (5.13m x 3.60m)

Electric fire set in attractive timber surround with decorative marble effect inset and hearth. TV point. Two panel radiators. Open spindle staircase allowing access to the first floor with useful recess below. Coving to the ceiling with ceiling light point. Part glazed door allowing access to the entrance hall. uPVC double glazed sliding patio window and door allowing excellent views of the large rear garden.