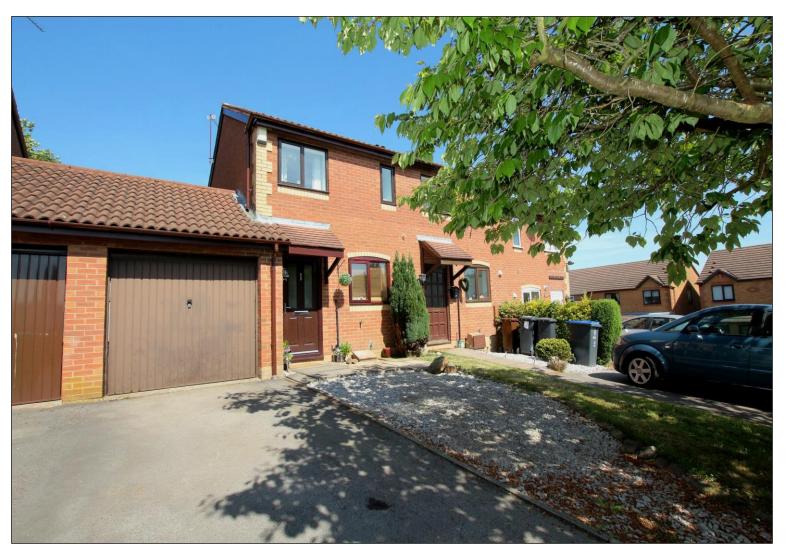

**EXTERNALLY** 16' 4" x 8' 4" (4.97m x 2.54m) approx. Garage Property is approached via a tarmac driveway allowing off road parking for approx. 2 vehicles. Allows easy vehicle access to the attached garage at the side. Canopied entrance. Lantern reception light. Small patio area. Further gravelled area with mature trees. Rear of the property has a flagged patio area allowing easy access to the door to the garage. Laid mainly to lawn. Timber fencing forming the boundary. Garage is a single garage with pitched roof. Up and over door to the front. Power and light. Door allowing access to the rear garden.